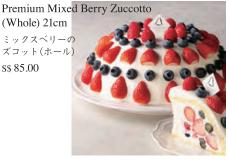

Premium Fruit Zuccotto (Whole) 21cm ミックスフルーツの ズコット(ホール)

s\$ 62.00

(Whole) 21cm ミックスベリーの ズコット(ホール) s\$ 85.00

(Whole) 12cm プラリネショコラ (ホール) s\$ 52.00

(Whole) 21cm ミルクレープデコレ (ホール) s\$ 80.00