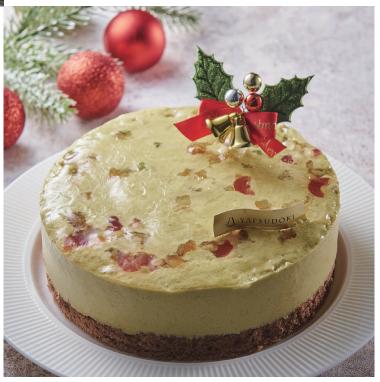

# Colourful cake with mild sweetness and pleasant texture

### Noel Entremets Pistachio

Xmas アントルメ ピスタチオ 15cm S\$ 61.00

Special cake you can enjoy a rich taste despite the low carb content