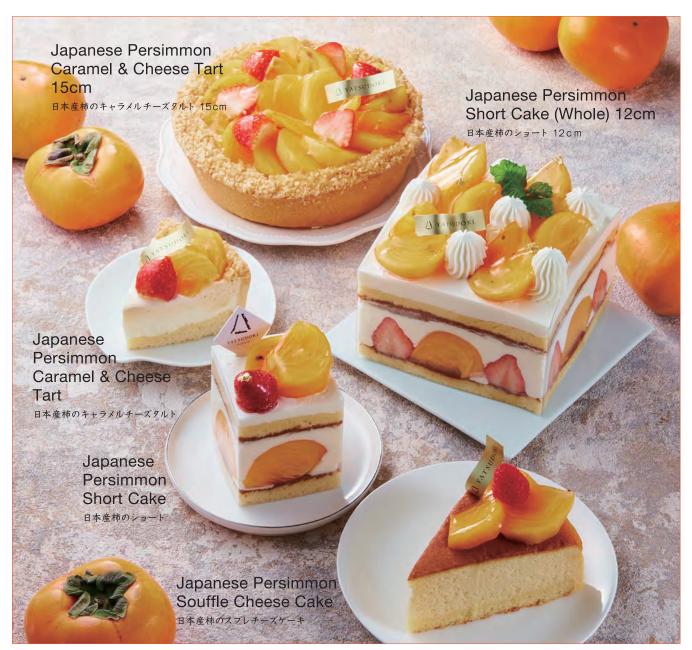

# Japanese Persimmon Fair

Available from 28th Oct.

### Soft and Sweet Japanese Persimmon

Japanese persimmon has been cultivated in Japan for centuries. It is a highly nutritious fruit. Rich in sugar, vitamins and dietary fiber.